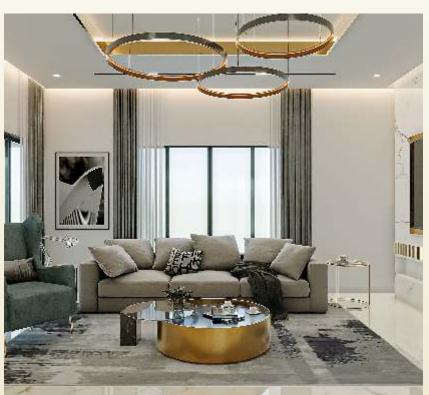

### NORTH FACING - 3D MODEL HOUSE PLAN

FF Build Up Area

- 932 Sq. Ft.

- 932 Sq. Ft.

FF Build Up Area

Cozy living room with stunning lighting arrangements

**LIVING** 