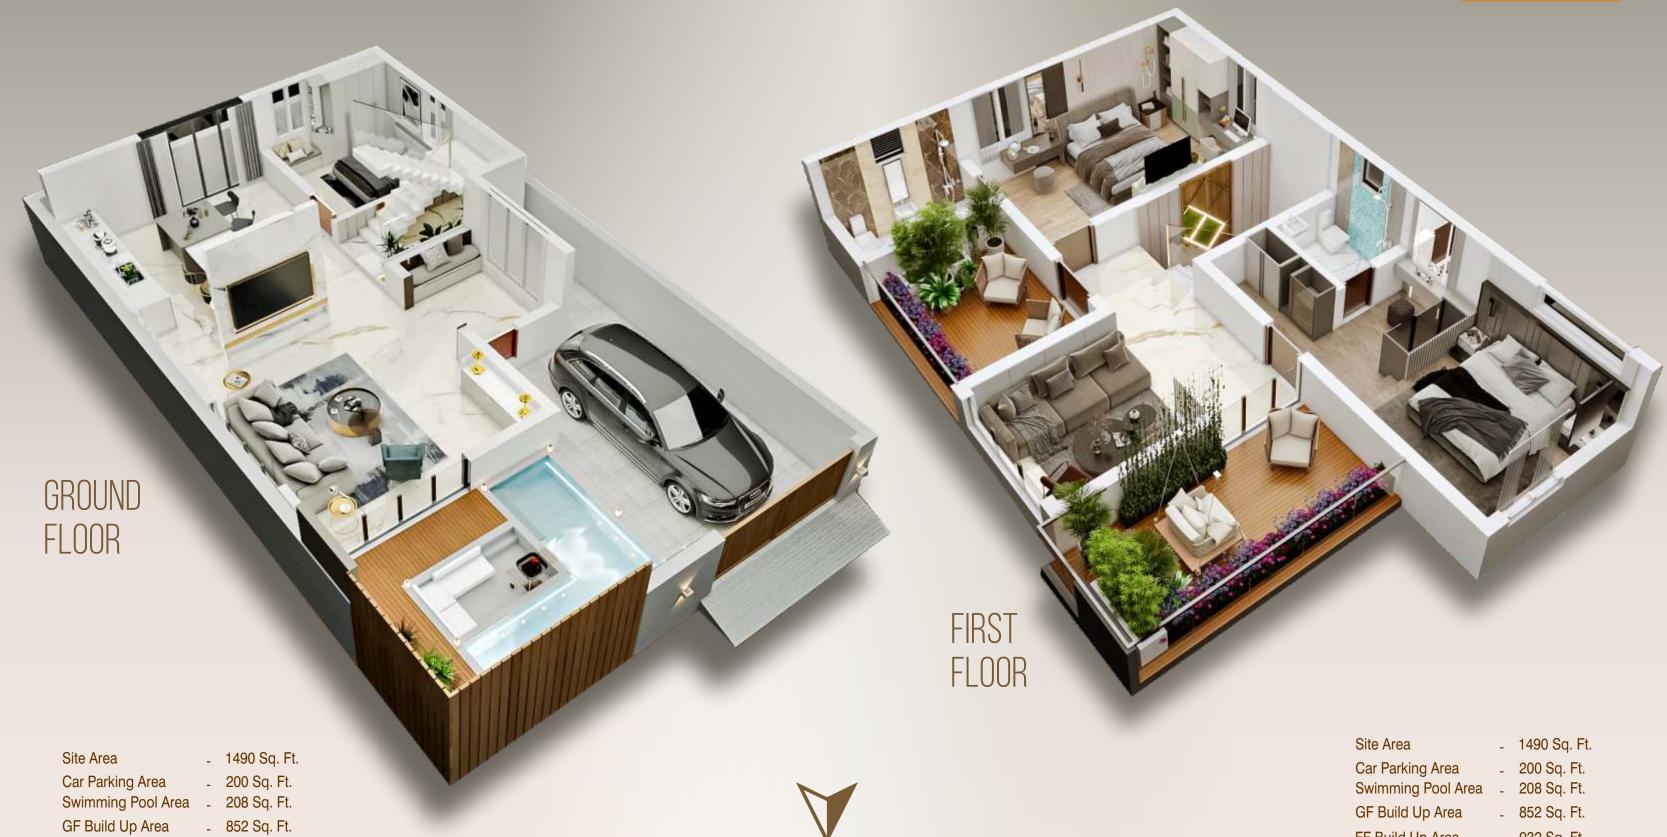

### NORTH FACING - 3D MODEL HOUSE PLAN

FF Build Up Area

- 932 Sq. Ft.

- 932 Sq. Ft.

FF Build Up Area

Cozy living room with stunning lighting arrangements

**LIVING** 

POOJA

0

FIRST FLOOR

Car Parking Area

GF Build Up Area

FF Build Up Area

Swimming Pool Area - 208 Sq. Ft.

- 852 Sq. Ft.

- 932 Sq. Ft.

- 1490 Sq. Ft. Site Area Car Parking Area - 200 Sq. Ft. Swimming Pool Area - 208 Sq. Ft. GF Build Up Area - 852 Sq. Ft. FF Build Up Area - 932 Sq. Ft.

VIJAYADHAYA WE BUILD YOUR DREAMS