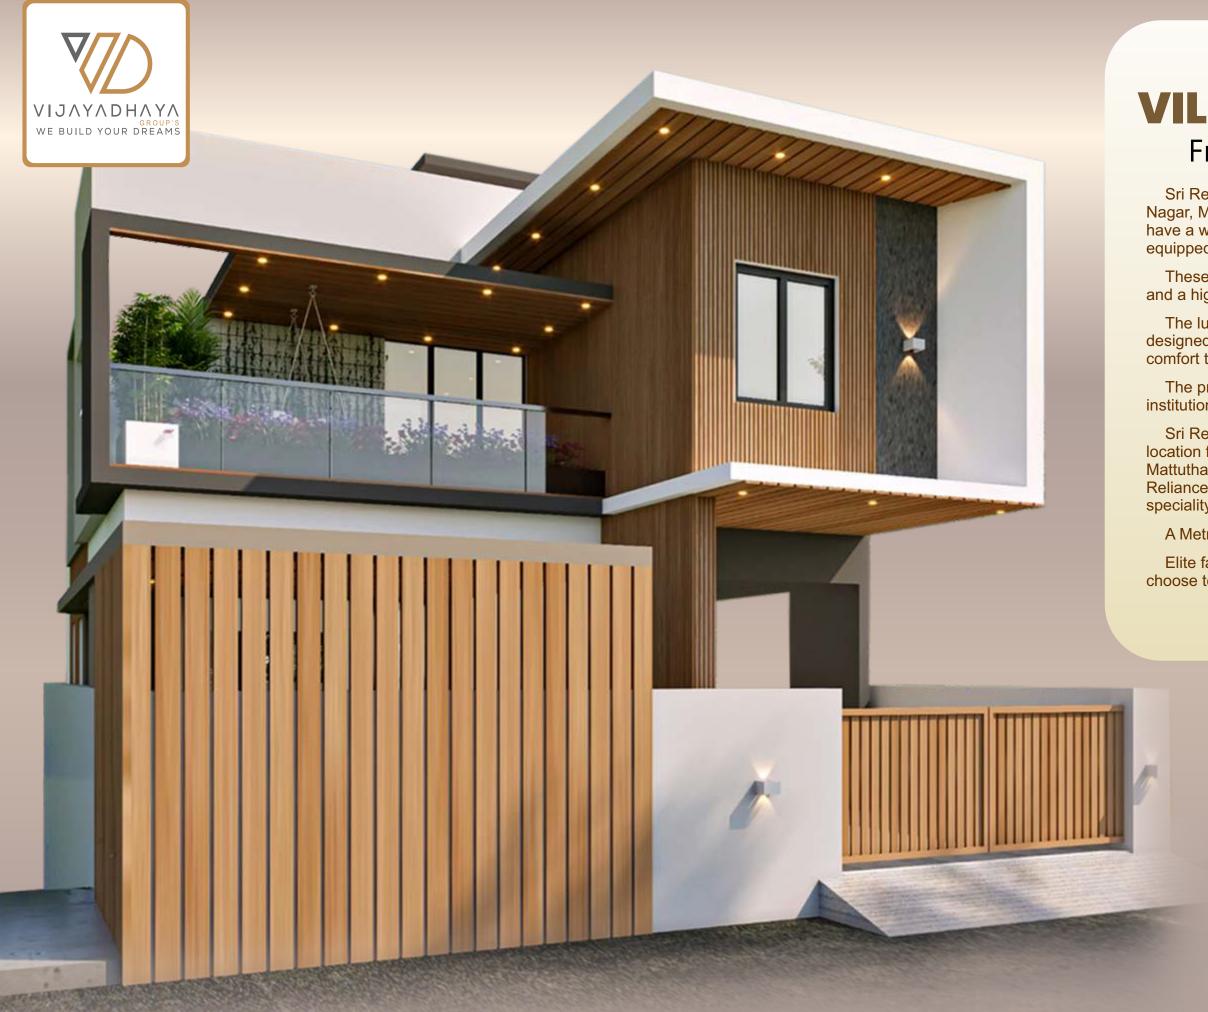

### NORTH FACING - 3D MODEL HOUSE PLAN

FF Build Up Area

- 932 Sq. Ft.

- 932 Sq. Ft.

FF Build Up Area

Cozy living room with stunning lighting arrangements

**LIVING** 