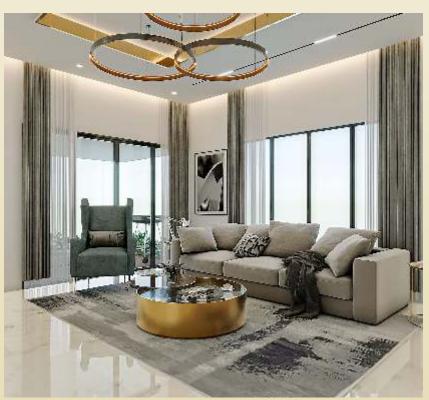

### NORTH FACING - 3D MODEL HOUSE PLAN

FF Build Up Area

- 932 Sq. Ft.

- 932 Sq. Ft.

FF Build Up Area

Cozy living room with stunning lighting arrangements

**LIVING** 