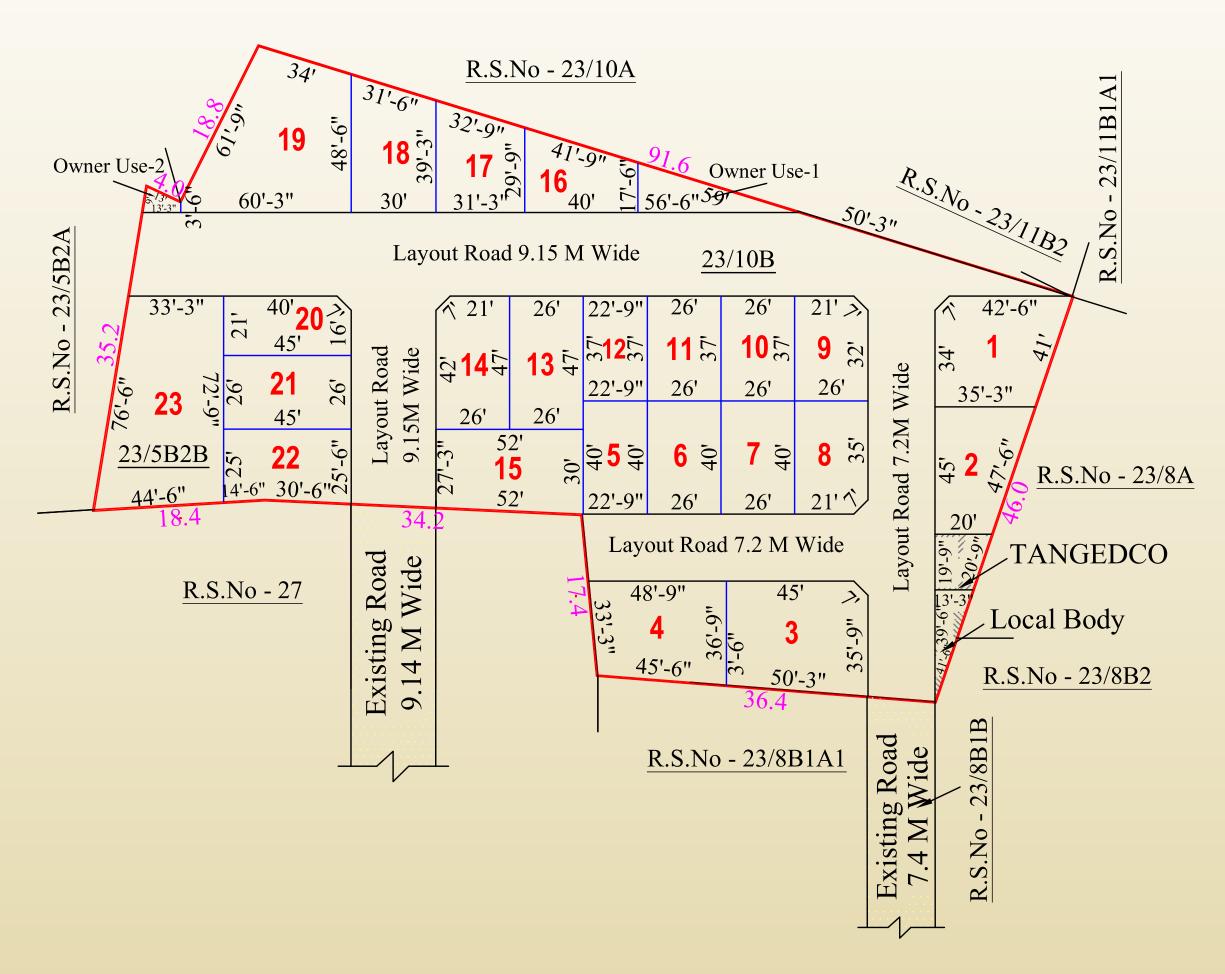

#### **OUR PLOT FEATURES**

- ✓ Our plots are government-approved (DTCP APPROVED) plots at a very low cost so that all parties can buy and benefit from them.
- ✓ The investment in this land is set to grow very quickly.
- ✓ Our plot is located in the middle of residential areas.
- ✓ Our plot is located in an area with ample drinking water, fertile soil, and breezy space.
- ✓ Encompass schools, colleges, banks, ATM, Supermarket, Temple, EB office, and bus stop within proximity.