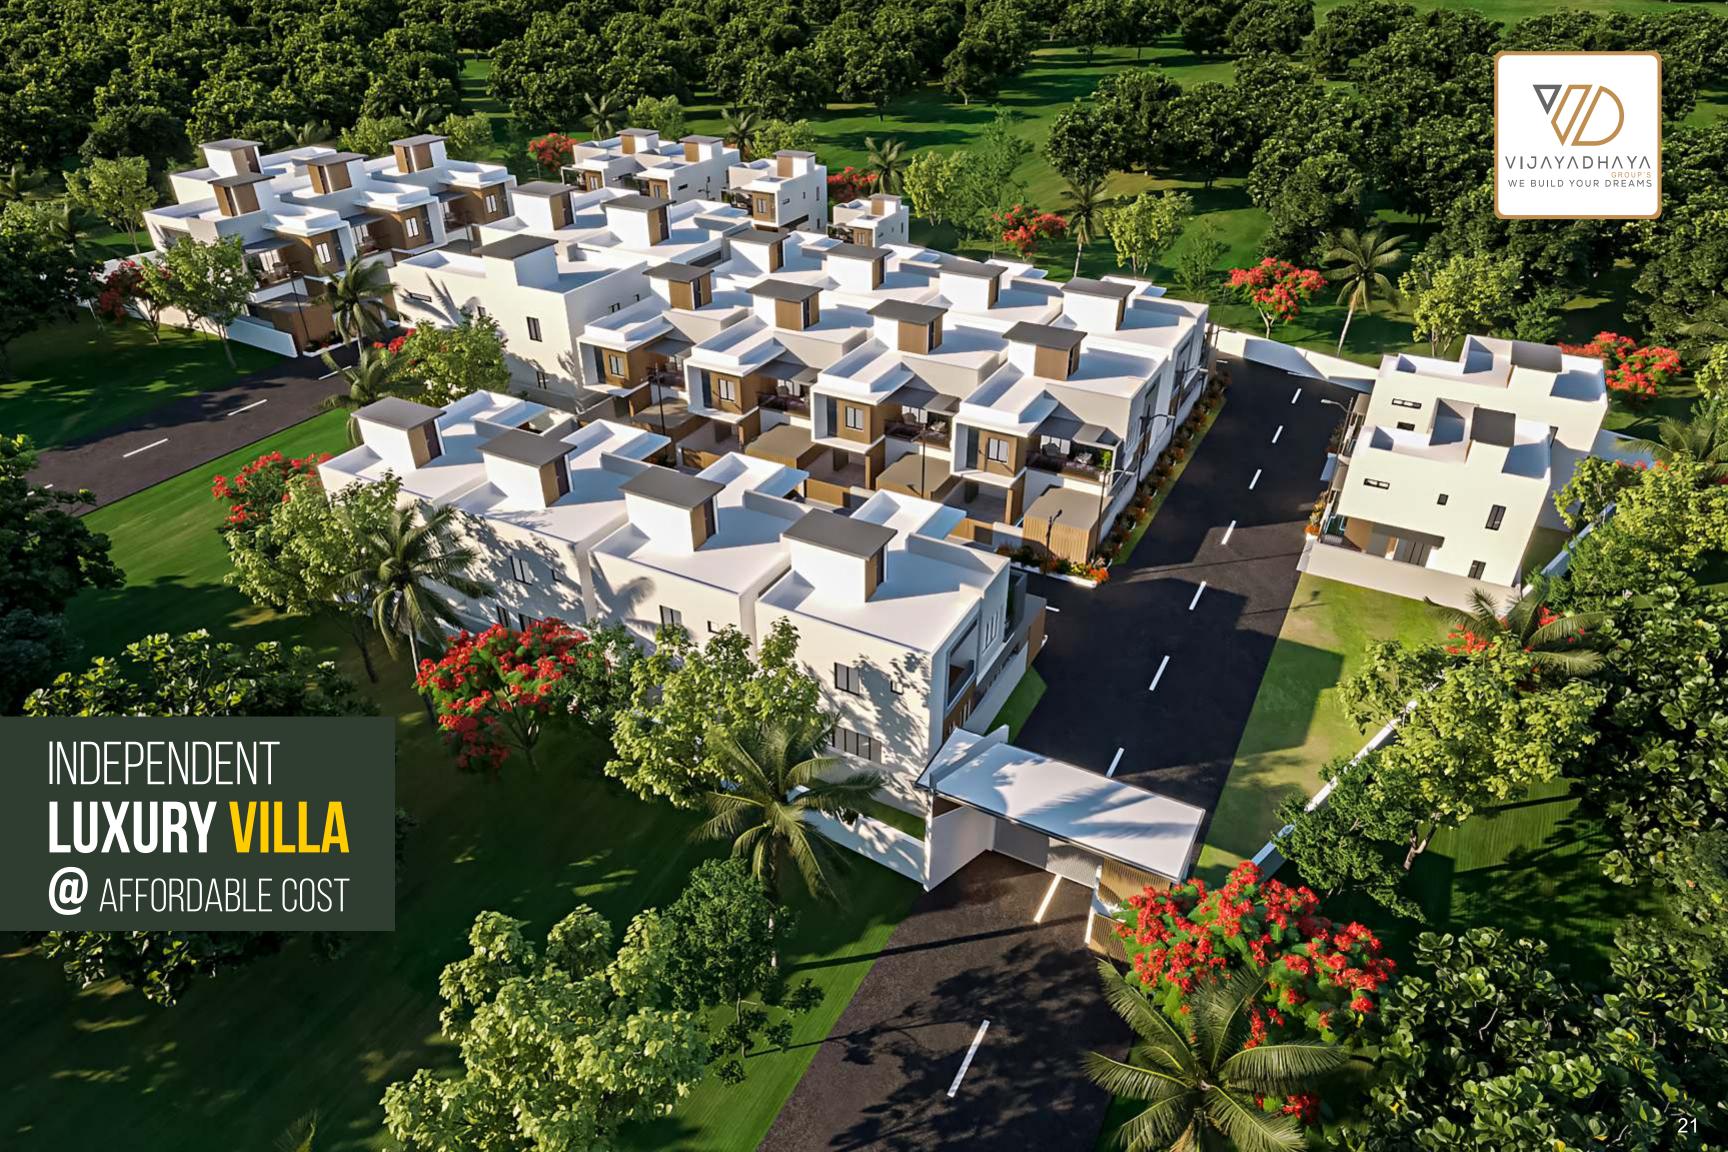

#### From Vijaya Dhaya Group's

Sri Rengaa Square is a high-end residential project in Valar Nagar, Madurai. This project offers 3 BHK luxury villas which have a wide range of indoor and outdoor amenities. All villas are equipped with individual swimming pools at no additional cost.

These vastu-compliant villas will provide joy, happiness, love, and a high standard of privacy within community life.

The luxurious and light-filled interiors and lush exteriors, designed with meticulous architecture, provide luxury and comfort to residents.