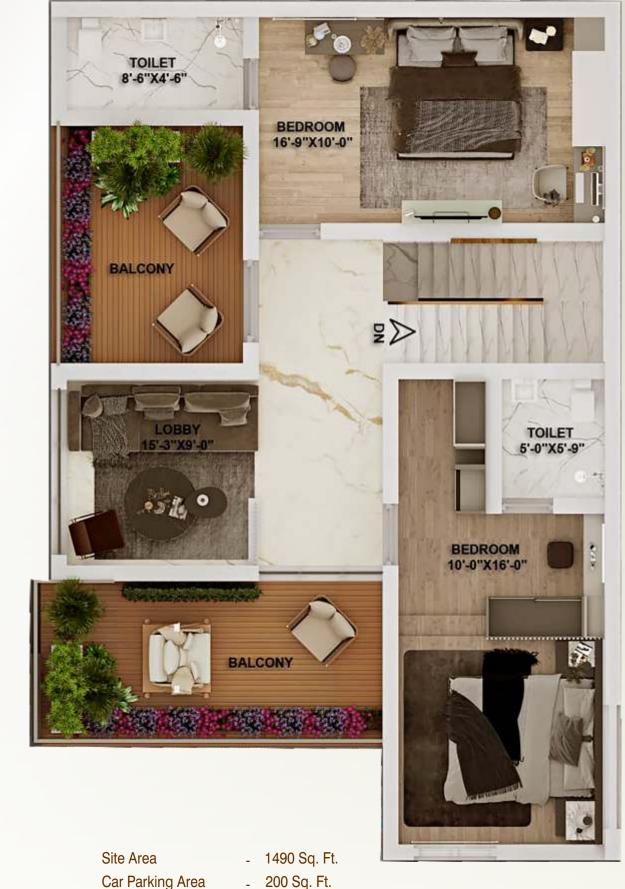

#### NORTH FACING - PLAN

## GROUND FLOOR

BEDROOM 10'-0"X10'-0"

FOYER 6'-0"X9'-0"

PORTICO 0'-0"X20'-0"

STAIRS BELOW TOILET

DINING 15'-3"X16'-9"

HALL 15'-3"X16'-0"

SWIMMING POOL

POOJA

0

FIRST FLOOR

Car Parking Area

GF Build Up Area

FF Build Up Area

Swimming Pool Area - 208 Sq. Ft.

- 852 Sq. Ft.

- 932 Sq. Ft.

- 1490 Sq. Ft. Site Area Car Parking Area - 200 Sq. Ft. Swimming Pool Area - 208 Sq. Ft. GF Build Up Area - 852 Sq. Ft. FF Build Up Area - 932 Sq. Ft.

VIJAYADHAYA WE BUILD YOUR DREAMS