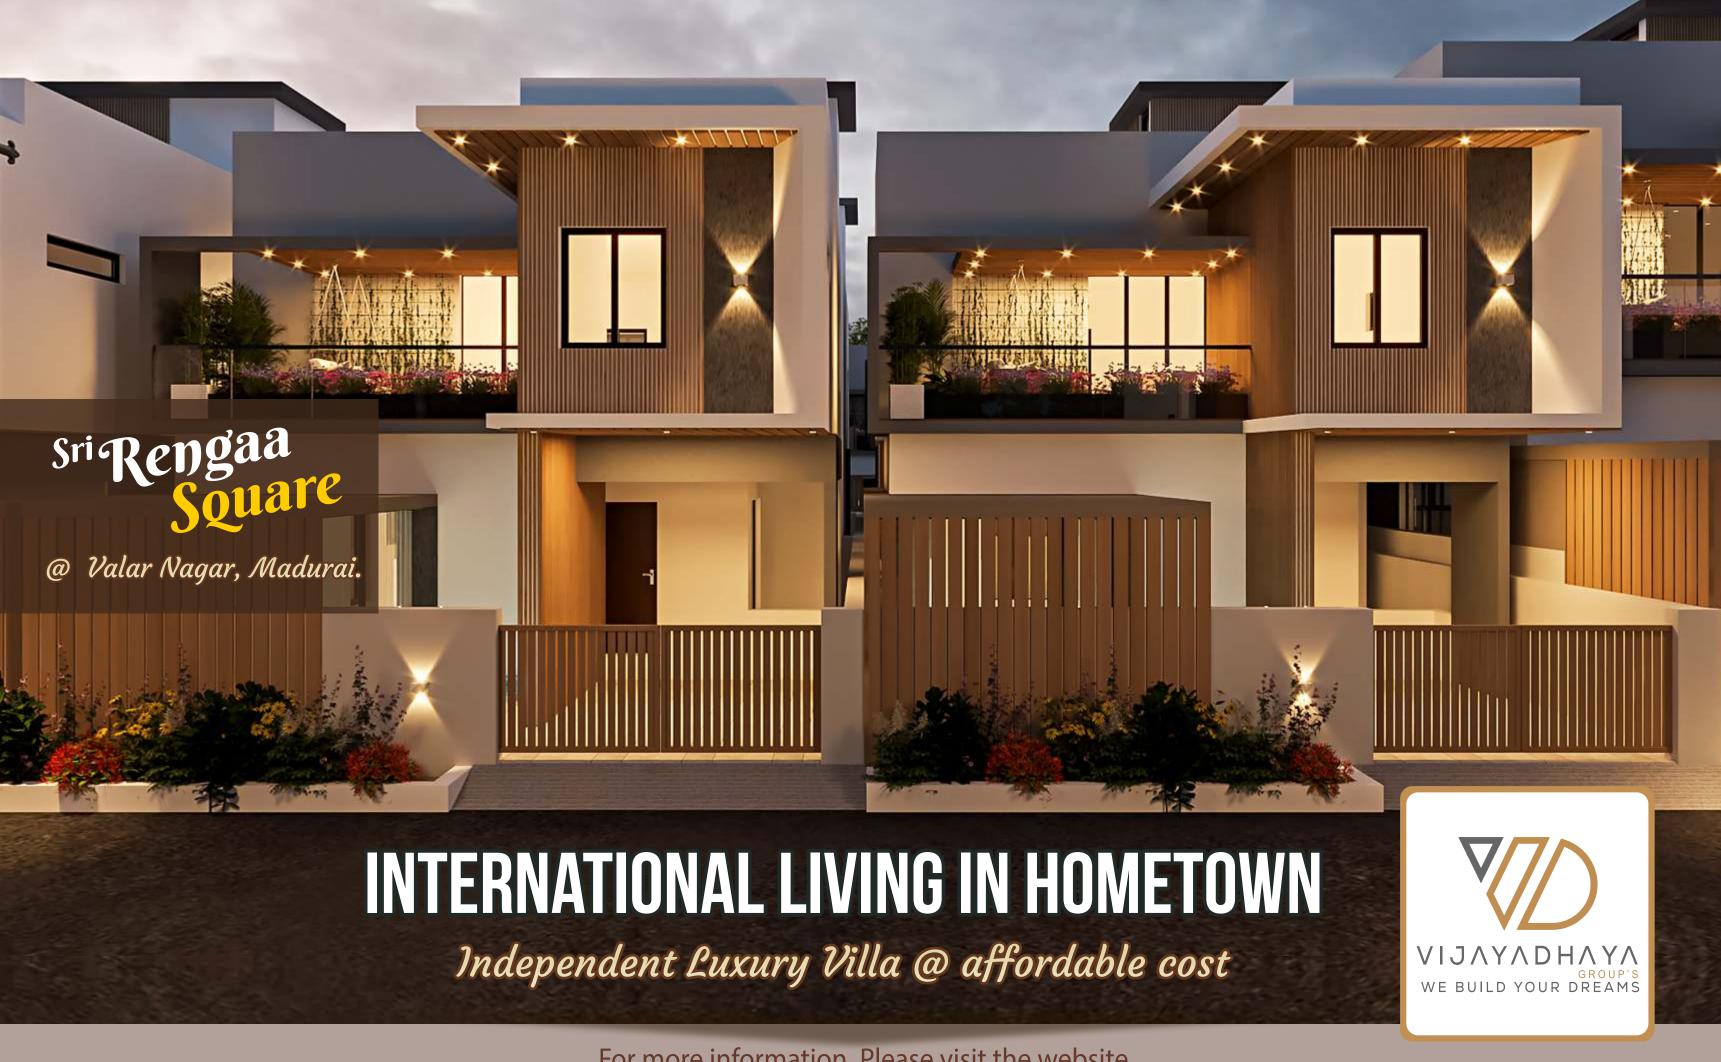

# Sri Rengaa Square VILLA FOR EVERY ONE

#### From Vijaya Dhaya Group's

Sri Rengaa Square is a high-end residential project in Valar Nagar, Madurai. This project offers 3 BHK luxury villas which have a wide range of indoor and outdoor amenities. All villas are equipped with individual swimming pools at no additional cost.

These vastu-compliant villas will provide joy, happiness, love, and a high standard of privacy within community life.

The luxurious and light-filled interiors and lush exteriors, designed with meticulous architecture, provide luxury and comfort to residents.