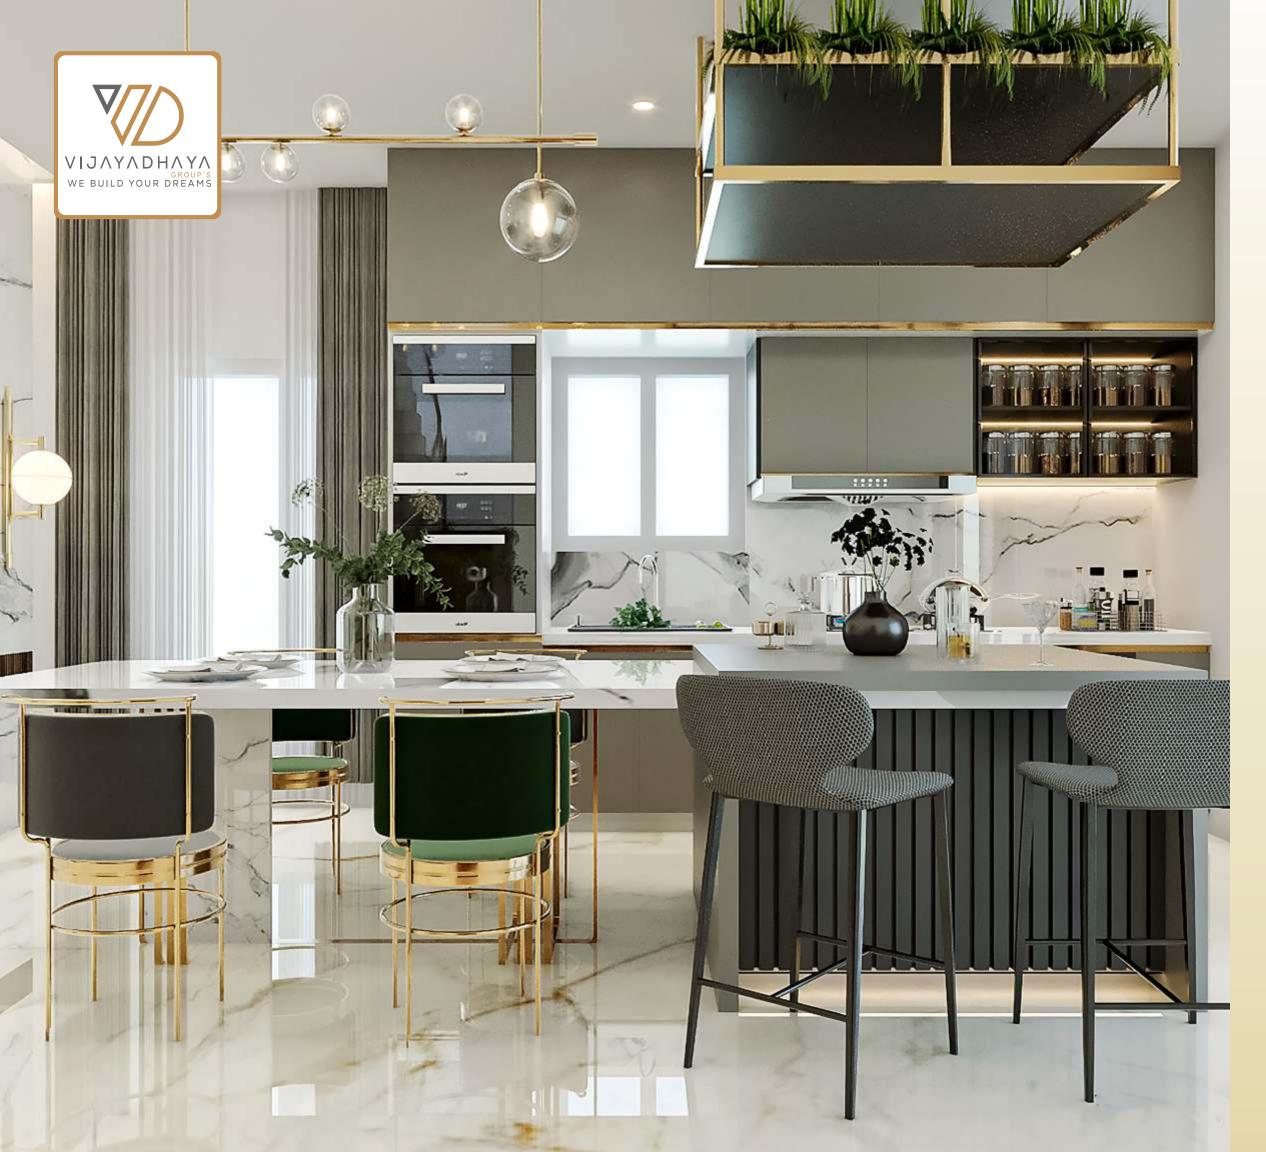

. GF Build Up Area - 852 Sq. Ft. FF Build Up Area - 932 Sq. Ft.

VIJAYADHAYA WE BUILD YOUR DREAMS

### NORTH FACING - 3D MODEL HOUSE PLAN





FF Build Up Area

- 932 Sq. Ft.

- 932 Sq. Ft.

FF Build Up Area







Cozy living room with stunning lighting arrangements





**LIVING** 









#### FF BEDROOM - 2

Well-furnished and stylish bedroom







### FF BEDROOM - 2

Well-furnished and stylish bedroom







### FF BEDROOM - 2

Well-furnished and stylish bedroom









#### **GF BEDROOM**

Well-furnished and stylish bedroom

Sri Rengaa Square

VALAR NAGAR, MADURAI.



BALCONY
Scenic balcony with plants





**STAIRCASE** 





### **FOYER**

Impressive and well-looking Foyer



### **LOBBY**

Perfect lobby for a beautiful villa

## **Location Map**





Govt. Agriculture College



#### **KITCHEN**

Uniquely designed and spacious open kitchen





**POOJA** 



### Amenities



CCTV Surveillance Camera



Prime Location



Gated Community



24×7
Security Service

#### **Amenities**

- △ Grand Entrance With Elegant Arch
- **△ Children's Play Area**
- **△ Gated Community**
- **△ Vaasthu Complaints**
- △ 24x7 Security Service

- **△ CCTV Surveillance Cameras**
- **△ Rain Water Harvesting**
- **△ Bitumen Black Tar Road**
- **△ Solar Street Lights**
- **△ Underground Electrical Trench**
- △ 3 Phase Power Supply

## Location Advantage



Meenakshi Mission Hospital **2.6** Km



Elcot IT Park 3 Km



High Court 2.3 Km



Valar Nagar Bus Stop

200 m



Pandi Kovil 4 Km



Matuthavni Bus Stand **3.6** Km

#### **OUR PLOT FEATURES**

- ✓ Our plots are government-approved (D