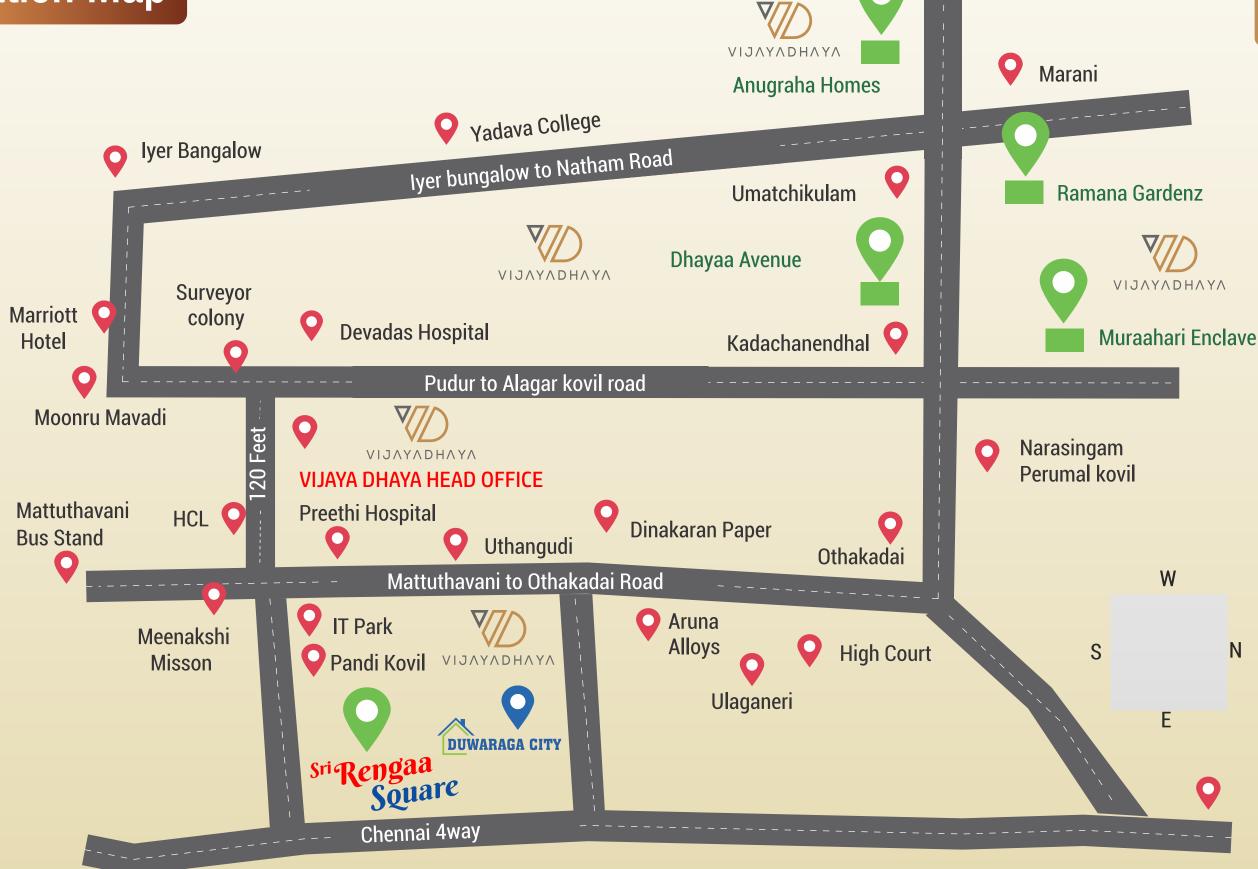

## **Location Map**

Govt. Agriculture College

## Location Advantage

Meenakshi Mission Hospital **2.6** Km

Elcot IT Park 3 Km

High Court 2.3 Km

Valar Nagar Bus Stop

200 m

Pandi Kovil 4 Km

Matuthavni Bus Stand **3.6** Km