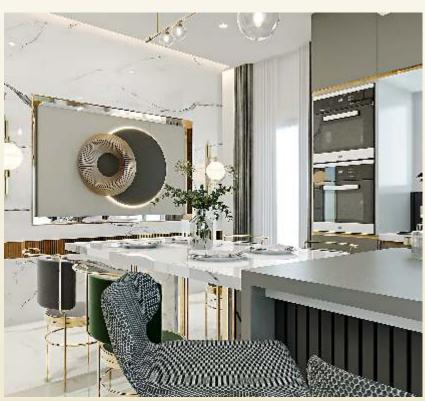

### NORTH FACING - 3D MODEL HOUSE PLAN

FF Build Up Area

- 932 Sq. Ft.

- 932 Sq. Ft.

FF Build Up Area

Cozy living room with stunning lighting arrangements

**LIVING** 

#### **KITCHEN**

Uniquely designed and spacious open kitchen

**POOJA** 